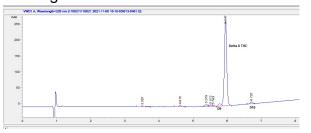

#### Chromatogram

# Cannabinoid Profile

8-THC 10-THC 92.16 0.29 1.3

THC

Delta-

Delta-

### Cannabinoid Profile by HPLC

0.29%

Calculated THC Yield

0.00%

Calculated CBD Yield

| Cannabinoid                                       | % wt  | mg/g  |
|---------------------------------------------------|-------|-------|
| Delta-8-THC                                       | 92.16 | 921.6 |
| THC                                               | 0.29  | 2.9   |
| Delta-10-THC                                      | 1.3   | 13.0  |
| <b>Total Cannabinoids</b>                         | 93.75 | 937.5 |
| Calculated THC Yield                              | 0.29  | 2.90  |
| Calculated CBD Yield                              | 0.00  | 0.00  |
| Calculated Maximum THC Yield = THC + 0.877 * THCA |       |       |