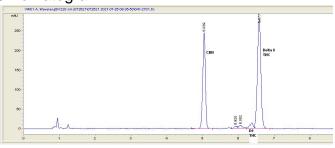

#### Cannabinoid Profile by HPLC

0.02%

Calculated THC Yield

0.00%

Calculated CBD Yield

| Cannabinoid                                       | % wt | mg/unit |
|---------------------------------------------------|------|---------|
| CBN                                               | 0.19 | 10.53   |
| Delta-8-THC                                       | 0.55 | 30.48   |
| THC                                               | 0.02 | 1.108   |
| Total Cannabinoids                                | 0.76 | 42.1    |
| Calculated THC Yield                              | 0.02 | 1.11    |
| Calculated CBD Yield                              | 0.00 | 0.00    |
| Calculated Maximum THC Yield = THC + 0.877 * THCA |      |         |