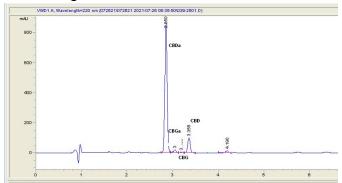

#### Chromatogram

#### Cannabinoid Profile by HPLC

0.00%

Calculated THC Yield

15.72%

Calculated CBD Yield

| Cannabinoid                                       | % wt  | mg/g   |
|---------------------------------------------------|-------|--------|
| CBDA                                              | 15.8  | 158.0  |
| CBGA                                              | 0.38  | 3.8    |
| CBG                                               | 0.09  | 0.9    |
| CBD                                               | 1.86  | 18.6   |
| <b>Total Cannabinoids</b>                         | 18.13 | 181.3  |
| Calculated THC Yield                              | 0.00  | 0.00   |
| Calculated CBD Yield                              | 15.72 | 157.17 |
| Calculated Maximum THC Yield = THC + 0.877 * THCA |       |        |
| Calculated Maximum CBD Yield = CBD + 0.877 * CBDA |       |        |