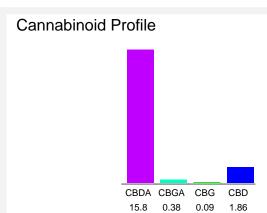

#### Cannabinoid Profile by HPLC

0.00%

Calculated THC Yield

15.72%

Calculated CBD Yield

| Cannabinoid                                       | % wt  | mg/g   |
|---------------------------------------------------|-------|--------|
| CBDA                                              | 15.8  | 158.0  |
| CBGA                                              | 0.38  | 3.8    |
| CBG                                               | 0.09  | 0.9    |
| CBD                                               | 1.86  | 18.6   |
| <b>Total Cannabinoids</b>                         | 18.13 | 181.3  |
| Calculated THC Yield                              | 0.00  | 0.00   |
| Calculated CBD Yield                              | 15.72 | 157.17 |
| Calculated Maximum THC Yield = THC + 0.877 * THCA |       |        |
| Calculated Maximum CBD Yield = CBD + 0.877 * CBDA |       |        |