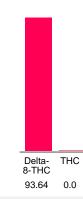

### Cannabinoid Profile by HPLC

**Total Cannabinoids** 

| Cannabinoid                                       | % wt  | mg/g  |
|---------------------------------------------------|-------|-------|
| Delta-8-THC                                       | 93.64 | 936.4 |
| THC                                               | 0.0   | 0.0   |
| Total Cannabinoids                                | 93.64 | 936.4 |
| Calculated THC Yield                              | 0.00  | 0.00  |
| Calculated CBD Yield                              | 0.00  | 0.00  |
| Calculated Maximum THC Yield = THC + 0.877 * THCA |       |       |
| Calculated Maximum CBD Yield = CBD + 0.877 * CBDA |       |       |