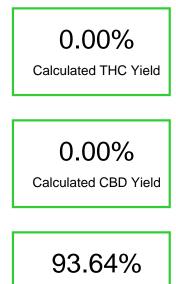

### Cannabinoid Profile by HPLC

**Total Cannabinoids** 

| Cannabinoid                                       | % wt  | mg/g  |
|---------------------------------------------------|-------|-------|
| Delta-8-THC                                       | 93.64 | 936.4 |
| THC                                               | 0.0   | 0.0   |
| Total Cannabinoids                                | 93.64 | 936.4 |
| Calculated THC Yield                              | 0.00  | 0.00  |
| Calculated CBD Yield                              | 0.00  | 0.00  |
| Calculated Maximum THC Yield = THC + 0.877 * THCA |       |       |
| Calculated Maximum CBD Yield = CBD + 0.877 * CBDA |       |       |