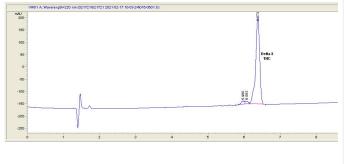

#### Chromatogram

### Cannabinoid Profile by HPLC

**Total Cannabinoids** 

| Cannabinoid                                       | % wt  | mg/g  |
|---------------------------------------------------|-------|-------|
| Delta-8-THC                                       | 93.64 | 936.4 |
| THC                                               | 0.0   | 0.0   |
| Total Cannabinoids                                | 93.64 | 936.4 |
| Calculated THC Yield                              | 0.00  | 0.00  |
| Calculated CBD Yield                              | 0.00  | 0.00  |
| Calculated Maximum THC Yield = THC + 0.877 * THCA |       |       |
| Calculated Maximum CBD Yield = CBD + 0.877 * CBDA |       |       |